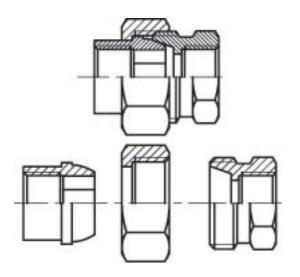

## G1.1/2"FxG1.1/2"F

|          | RSK number | Thread 1        | Thread 2        | Weight (kg) |
|----------|------------|-----------------|-----------------|-------------|
| 50820404 | 1,981,018  | G 1/4" Female   | G 1/4" Female   | 0.07        |
| 50820606 | 1,981,026  | G 3/8" Female   | G 3/8" Female   | 0.12        |
| 50820808 | 1,981,034  | G 1/2" Female   | G 1/2" Female   | 0.14        |
| 50821212 | 1,981,059  | G 3/4" Female   | G 3/4" Female   | 0.23        |
| 50821616 | 1,981,075  | G 1" Female     | G 1" Female     | 0.36        |
| 50822020 | 1,981,083  | G 1 1/4" Female | G 1 1/4" Female | 0.54        |
| 50822424 | 1,981,109  | G 1 1/2" Female | G 1 1/2" Female | 0.73        |
| 50823232 | 1,981,117  | G 2" Female     | G 2" Female     | 1.16        |
|          |            |                 |                 |             |