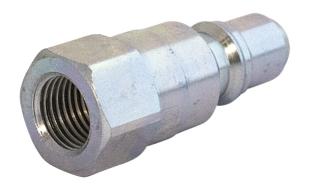

## Quick release series T

Product group 526
Connected length (mm) 108
Bulkhead
Locking sleeve
Security lock
Eliminator
Valve

|          | Working pressure (MPa) | Thread          | Dimension (Inch) | Thread type | Weight (kg) |
|----------|------------------------|-----------------|------------------|-------------|-------------|
| 55520204 | 45                     | G 1/4" Female   | 1/4"             | -           | 0.05        |
| 55520206 | 35                     | G 3/8" Female   | 3/8"             | -           | 0.06        |
| 55520208 | 30                     | G 1/2" Female   | 1/2"             | -           | 0.1         |
| 55520212 | 28                     | G 3/4" Female   | 3/4"             | -           | 0.19        |
| 55520216 | 25                     | G 1" Female     | 1"               | -           | 0.36        |
| 55520224 | 20                     | G 1 1/2" Female | 1 1/2"           | G           | -           |
| 55520232 | 18                     | G 2" Female     | 2"               | G           | _           |