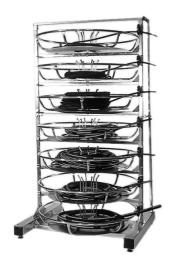

## **HOSEREEL7**

Product group

Hose included?

900

This seven stage hose reel is a great help keeping the workshop floor free from hose coils and it significantly reduce time when cutting hose. No more running back and forward between the pallet racking and the cutting machine. Every stage except the bottom one can be swung out horizontally to load a new coil. Because of the new design with smaller reels there is a big saving on freight. To further increase the flexibility of the HoseReel 7 a wheel kit is available as an option.