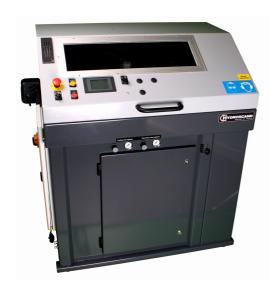

## 9080-AUTOCUT 5-20L

Product info Automatic cutting machine

Max cutting length (mm) 32,000

Min air pressure (Bar) 6

Blade diameter external (mm) 400

AutoCut 5-20L is an automatic cutting machine for textile and steel reinforced hoses up to 3/4". It is very easy to use thanks to the touch screen and has excellent length tolerance. Hose Reel and conveyor are optional, available in different design to meet your request. There is also an inductive heating unit available as option used to prevent flaring hose ends when cutting stainless steel reinforced teflon hose.

|          | Cutting capacity | Ampere | Hertz | Voltage Volt | Weight (kg) |
|----------|------------------|--------|-------|--------------|-------------|
| 90800300 | 470-700 pcs/h    | 20     | 50    | 400          | 475         |