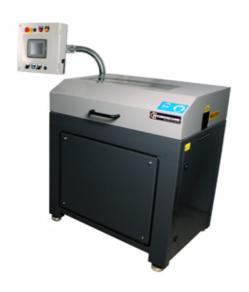

## AutoCut 5-32 C

Product info Automatic cutting machine Max cutting length (mm) 9,999 Min air pressure (Bar) 7 Servo motor 0,35 kW Blade diameter external (mm) 520 Height (mm) 1,100 Length (mm) 1,070 Width (mm) 750

AutoCut 5-32C is an automatic cutting machine for textile and steel reinforced hoses. The machine is easy to operate because of the logic control unit and LCD-display. The workflow is optimized by adding the hose reel and the conveyor unit.