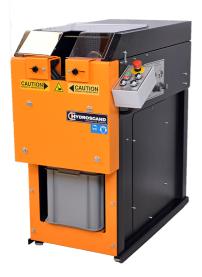

## **Twinskive 5-50**

Product info Product group Height (mm) Length (mm) Width (mm) Ampere Hertz External and internal 900 1,080 1,200 680 16 50

TwinSkive is a semi-automatic PLC-controlled skiving machine for external and internal skiving at the same time. The machine can easily reduce your skiving time by 50% and is very reliable and easy to use. A centering system assures that the hose is correctly aligned during the entire skiving and inserting process. The machine can also be used for inserting fittings and internal or external skiving separately.