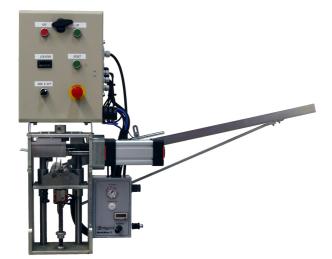

## AutoFeed 15-80

AutoFeed 15-80 is a PLC controlled automatic marking system for ferrules. Suitable for ferrules from 15 mm to 80 mm OD. This machine will decrease your marking time radically. This system can only be used in combination with our pneumatic version of MarkMan II